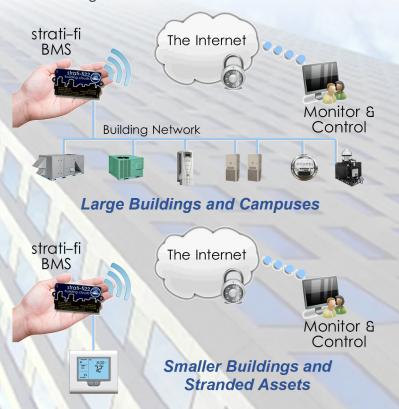

Save on installation labor by placing strati-fi throughout a facility, allow them to attach to your Wi-Fi network, connect your existing building control system or add Building Clouds intelligent controllers.

## A Secure, Scalable Solution

strati-fi controllers are part of the Building
Clouds Energy Management & Control
Platform. Built on advanced communication
technologies each strati-fi automatically
makes an out-bound connection to our
Opendiem Software Suite running on secure
servers in the cloud or at your facility.

## **Combine Multiple Protocols**

With Opendiem you can combine multiple control protocols into a single cohesive system. Integrate LonWorks, BACnet, Modbus, OPC, and other legacy systems all on the same server.