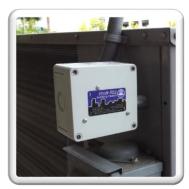

## A One Hour Installation Avoids Over 200 Hours of Unnecessary Electrical Costs

The installation was simple and took **less than one hour** to complete. The strati-fi22 was provisioned onto the customer's **existing Wi-Fi network** and connected to their Building Clouds account immediately. Unit performance data was instantly **viewable from the Internet**, historical data was being logged, and preset alarm limits were armed.