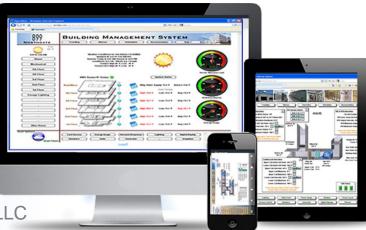

## A One Hour Installation Avoids Over 200 Hours of Unnecessary Electrical Costs

The installation was simple and took **less than one hour** to complete. The strati-fi22 was provisioned onto the customer's **existing Wi-Fi network** and connected to their Building Clouds account immediately. Unit performance data was instantly **viewable from the Internet**, historical data was being logged, and preset alarm limits were armed.

Analysis of the unit's runtime during a typical weekend showed the unit had run **more than four hours** during **unoccupied hours**. Automated plots of **discharge air temperature** and **amperage draw** revealed **excessive compressor cycling** which can lead to premature and **unexpected failure**.